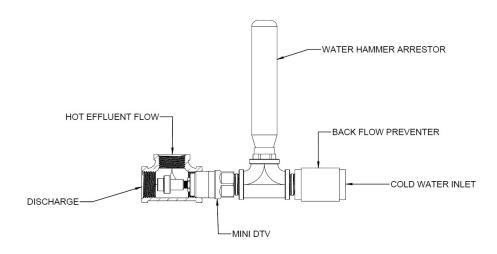

### **OPERATION**

The hot effluent to be tempered is connected to the drain/sewer line using the included tee fitting and piping. See sample calculation below and typical installation drawing on next page. The hot effluent passes over the thermal actuator of the DTV valve and this actuator controls the cold water inlet port. If the hot effluent is above the specified set-point, the DTV opens the cold water inlet port to allow injection of cold water. As the hot effluent cools, the DTV valve automatically modulates to reduce the cold water inlet flow. At about 10° F below the full open temperature, the cold water inlet is fully closed to conserve water.

# Parts and typical installation:

# **DTV-Mini Drain Tempering kit includes the following parts:**

- 3/4" brass tee
- DTV- Mini valve with 1/2" cold water connection
- Brass nipple, tee, mini rester
- 1/2" dual check valve
- Mounting adapters to tie into the manifolded drain line of the hot wells, 3/4" nipple, coupling, 3/4x1/2 adapter